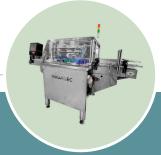

# TH39 Automatic applicator

For all Can Carriers formats and packs.
Average application speed: up to **250**cans/minute.

+1 778 6534703

@martec\_cancarriers