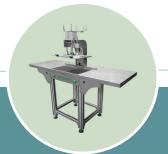

## TH24 Pneumatic Applicator

24 cans at a time can carriers application. All can formats and packs. Average insertion speed: up to **36 cans/minute**.