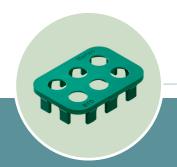

# Be a factor of change!

100% recyclable, cardboardmade can carrier. For 4, 6 and 8 PACKS of all cans formats (Standard, Sleek & Slim). Its design minimizes the amount of material used for its manufacture while maximizing printing space.

Characteristics

- Moisture resistant (tested in real canning conditions).
- Strong grip for cans up to 500 mL (17 fl oz.) for all can formats.
- The best performance in the market for **Sleek** and **Slim** cans.