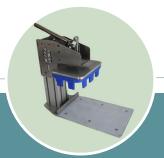

#### **Manual Press**

For making the handheld application faster. Recommended for 6 pack handheld applicators.