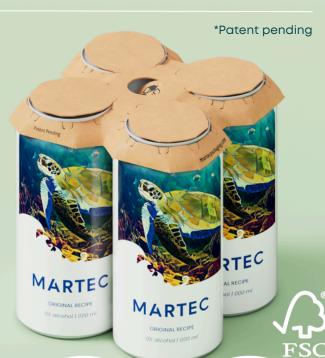

# Be a factor of change!

100% recyclable, cardboardmade can carrier. For 4, 6 and 8 PACKS of all cans formats (Standard, Sleek & Slim). Its design minimizes the amount of material used for its manufacture while maximizing printing space.

Characteristics

- Moisture resistant (tested in real canning conditions).
- Strong grip for cans up to 500 mL (17 fl oz.) for all can formats.
- The best performance in the market for **Sleek** and **Slim** cans.